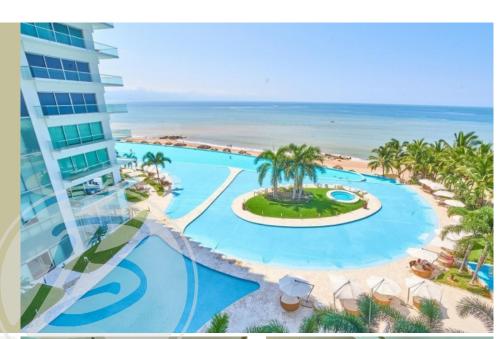

## Appliances & Amenities

Furnished: Yes

View: City, Ocean, Pool, Mountain,

Beach, Jungle Pool: Common

Appliances: Cable, Hood Fan, Dishwasher, Range, AC, Beachfront,

Elevator

RoomTypes: Breakfast Bar, Dining, Center Hall, Living, Service Entrance

### Contacts

Rental Agent: Fiona Jones Email: fiona@luxurybeach.com Cell Phone: 322 150 6316

Enjoy the luxury experience of Peninsula Vallarta in this 4th floor, corner unit located in Tower One. Fully equipped with all modern furnishings and amenities. Large master king bedroom with private en-suite bathroom, walk in closet, wrap around terraces. Two spacious guests bedrooms, both with 2 double beds and private bathrooms. Den room with 2 twin beds and addition of private bathroom. Large laundry room with private washer/dryer. Enjoy all the Peninsula amenities of large pool, direct beach access, business centre, movie theatre, gym & amp; spa. Several bars, restaurants, shopping centre all within easy walk.