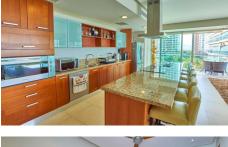

## Appliances & Amenities

Furnished: Yes

View: City, Ocean, Pool, Mountain,

Beach, Jungle Pool: Common

Appliances: Cable, Hood Fan, Dishwasher, Range, AC, Beachfront,

Elevator

RoomTypes: Breakfast Bar, Dining, Center Hall, Living, Service Entrance

### Contacts

Rental Agent: Fiona Jones Email: fiona@luxurybeach.com Cell Phone: 322 150 6316

Enjoy the luxury experience of Peninsula Vallarta in this 4th floor, corner unit located in Tower One. Fully equipped with all modern furnishings and amenities. Large master king bedroom with private en-suite bathroom, walk in closet, wrap around terraces. Two spacious guests bedrooms, both with 2 double beds and private bathrooms. Den room with 2 twin beds and addition of private bathroom. Large laundry room with private washer/dryer. Enjoy all the Peninsula amenities of large pool, direct beach access, business centre, movie theatre, gym & amp; spa. Several bars, restaurants, shopping centre all within easy walk.