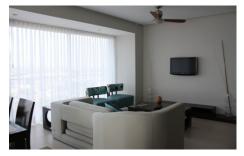

# Peninsula Vallarta 1-21D

Located on the North side of Tower 1 in the Peninsula complex...

## Appliances & Amenities

Furnished: Yes

View: City, Ocean, Pool

Pool: Common

Appliances: Cable, Hood Fan, Dishwasher, Range, AC, Beachfront,

Elevator

RoomTypes: Breakfast Bar, Dining,

Living