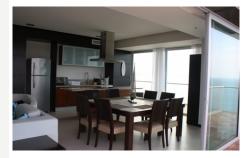

## Appliances & Amenities

Furnished: Yes

View: City, Ocean, Pool

Pool: Common

Appliances: Cable, Hood Fan, Dishwasher, Range, AC, Beachfront,

Elevator

RoomTypes: Breakfast Bar, Dining,

Living