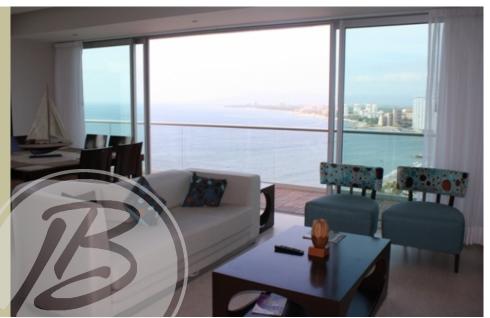

# Peninsula Vallarta 1-21D

Located on the North side of Tower 1 in the Peninsula complex...

## Appliances & Amenities

Furnished: Yes

View: City, Ocean, Pool

Pool: Common

Appliances: Cable, Hood Fan, Dishwasher, Range, AC, Beachfront,

Elevator

RoomTypes: Breakfast Bar, Dining,

Living