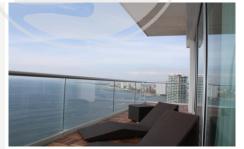

## Appliances & Amenities

Furnished: Yes

View: City, Ocean, Pool

Pool: Common

Appliances: Cable, Hood Fan, Dishwasher, Range, AC, Beachfront,

Elevator

RoomTypes: Breakfast Bar, Dining,

Living