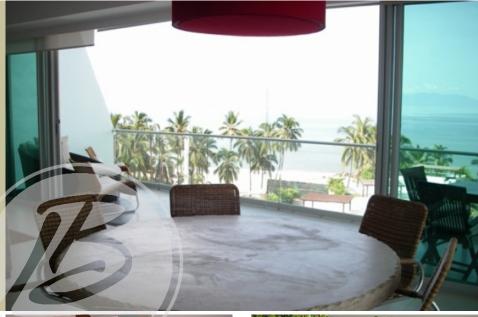

This lovely 2 BR condo offers direct views of the Pacific Ocean, and the gorgeous, landscaped grounds of ICON. The large L shaped terrace off the living area and kitchen allows a refreshing breeze to flow throught the condo when both sets of doors are open. The kitchen is equipped with brand new, full sized appliances, and is stocked with all the ammenities you need. The modern living room allows you a great place to relax and take in the beautiful views.

## Appliances & Amenities

Furnished: Yes View: City, Ocean, Pool, Mountain, Beach, Marina, Street Pool: Common Appliances: Cable, Garbage Disposal, Dishwasher, Range, AC, Beachfront, Elevator RoomTypes: Dining, Living, Patio LaundryType: Private NearbySchool: SecurityType: 24Hr